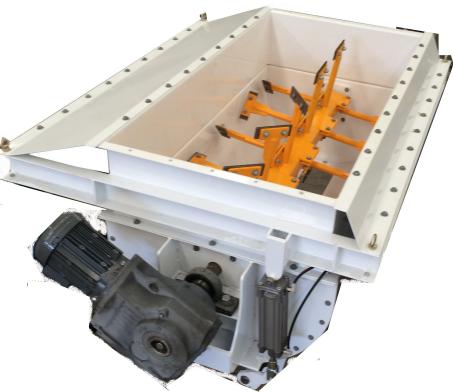

## EZ MIXER RANGE

The EZ-Mix range of mixers are a cost effective and efficient way to mix, aerate or blend product.

The standard unit easily integrates into the EZ Bag-It 30, allowing cost effective, fast and efficient processing and bagging. The EZ Mixer Range can be easily adapted to stand alone, allowing a flexing mixing/ aerating/ blending solution to your existing process.

Bomber discharge doors enable fast transition of product and ease of cleaning. The interchangeable paddle design enables you to fine tune your process requirements.

Systems can be designed to incorporate 240V single or 3 phase drives depending on application.