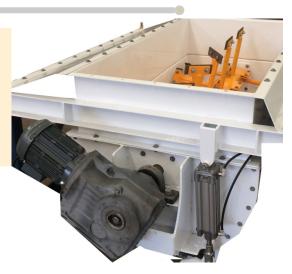

## EZ MIXER RANGE

The EZ-Mix range of mixers are a cost effective and efficient way to mix, aerate or blend product.

The standard unit easily integrates into the EZ Bag-It 30, allowing cost effective, fast and efficient processing and bagging. The EZ Mixer Range can be easily adapted to stand alone, allowing a flexing mixing/ aerating/ blending solution to your existing process.

Bomber discharge doors enable fast transition of product and ease of cleaning. The interchangeable paddle design enables you to fine tune your process requirements.

Systems can be designed to incorporate 240V single or 3 phase drives depending on application.