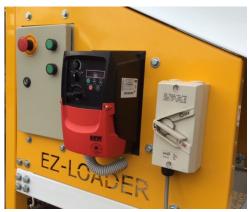

- ◆ Variable speed drive
- ◆Linear actuator height control
- ♦240 volt power

Ph:1300 736 982