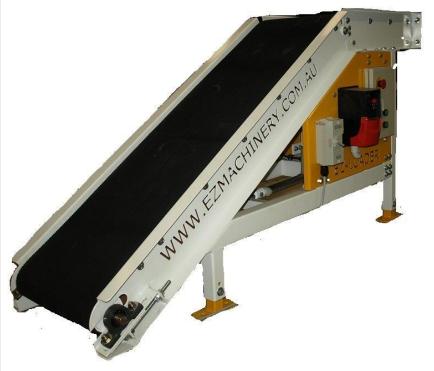

## EZ-LOADER LOAD OUT CONVEYOR

The EZ-Loader load out conveyor is the perfect way to efficiently transfer the sealed / stitched bags to the loading area. The ergonomically designed conveyor allows the operator to transfer the loaded bags from waist height eliminating the need to bend down to lift the bags.

The conveyor height can be adjusted by the push of a button to perfectly align the conveyor with the transfer conveyor for seamless transition from bag — sealing to stacking.

Systems can be designed to incorporate 240V single or 3 phase drives depending on application.

- ◆ Variable speed drive
- ◆Linear actuator height control
- ♦240 volt power

Ph:1300 736 982