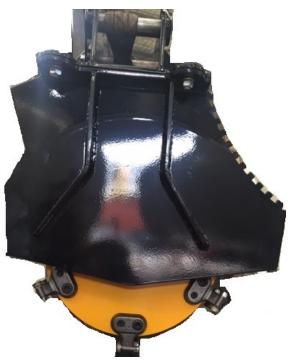

## www.ezmachinery.com.au

## **EZ STUMP-IT**

STUMP-IT
500

The Stump-it range of stump grinders are developed by EZ Machinery for your tree service business, landscape company or farm operation. No need to buy a stand alone self propelled tree stump removal machine, when you can buy a stump grinder attachment for equipment you already own.

The Stump-it series comes in 500, 600 and 700 diameter cutting discs.

- The 500 designed for standard use. This attachment has a cutting diameter of 500mm and a 6 inch cut depth per pass, to suit 3-5T excavator
- The 600 is for your middle sized landscape business and has 8 inch cut depth, to suit 5-12 T excavators
- The 700 is for heavy duty landscaping and has 8 inch cut per pass, 12T and above excavators
- Models suit skid steer applications.





- · Australian made
- · Comes in various sizes
- Durable for Australian environment
- · Direct drive motor
- Standard Tree Grab built in 2 locations
- Up to 8" deep cut
- · Billet bearing housing
- Custom Hitch
- · Compact design



1300 736 982