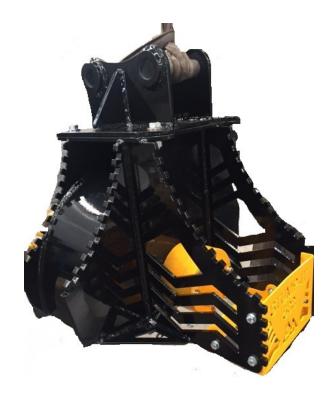

## www.ezmachinery.com.au

## **EZ STUMP-IT**

STUMP-IT
500

The Stump-it range of stump grinders are developed by EZ Machinery for your tree service business, landscape company or farm operation. No need to buy a stand alone self propelled tree stump removal machine, when you can buy a stump grinder attachment for equipment you already own.

The Stump-it series comes in 500, 600 and 700 diameter cutting discs.

- The 500 designed for standard use. This attachment has a cutting diameter of 500mm and a 6 inch cut depth per pass, to suit 3-5T excavator
- The 600 is for your middle sized landscape business and has 8 inch cut depth, to suit 5-12 T excavators
- The 700 is for heavy duty landscaping and has 8 inch cut per pass, 12T and above excavators
- Models suit skid steer applications.





- · Australian made
- · Comes in various sizes
- Durable for Australian environment
- · Direct drive motor
- Standard Tree Grab built in 2 locations
- Up to 8" deep cut
- · Billet bearing housing
- Custom Hitch
- · Compact design



1300 736 982