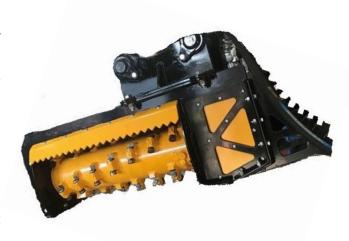

## EZ-70 FIXED FLAIL MULCHER

The EZ-FF Range of Fixed Flail Forestry Mulcher are the latest addition to the EZ Machinery line of Mulchers. Engineered to work efficiently across a range of excavators from 4 to 30 Tonnes. It is the perfect tool for property maintenance, land clearing, heavy vegetation management, or to create a defensible space in areas where bushfires are a threat.

Like all EZ Machinery Mulcher attachments, the robust design is efficient, durable, and low maintenance. Cutting capacity up to 125 mm. With the addition of the FF Range, to the Mulcher line up,

EZ Machinery is continuing to innovate the Australian Forestry and Vegetation Management attachment market

The 70-EZFF comes with a custom built hitch to suit your machine (Excavator, Backhoes) avoiding any unnecessary wear on the pins or bushes.

The EZ-70FF also comes with a built-in thumb saddle that when combined with the optional hydraulic thumb grab, can easily pick up and remove obstacles such as timber and rocks. The thumb saddle can also be used to drag material out of the way without damaging the mulcher body.