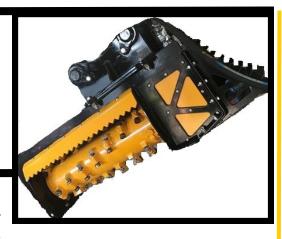

## EZ-70 FIXED FLAIL MULCHER

The EZ-FF Range of Fixed Flail Forestry Mulcher are the latest addition to the EZ Machinery line of Mulchers. Engineered to work efficiently across a range of excavators from 4 to 30 Tonnes. It is the perfect tool for property maintenance, land clearing, heavy vegetation management, or to create a defensible space in areas where bushfires are a threat.

Like all EZ Machinery Mulcher attachments, the robust design is efficient, durable, and low maintenance. Cutting capacity up to 125 mm. With the addition of the FF Range, to the Mulcher line up,

EZ Machinery is continuing to innovate the Australian Forestry and Vegetation Management attachment market

The 70-EZFF comes with a custom built hitch to suit your machine (Excavator, Backhoes) avoiding any unnecessary wear on the pins or bushes.

The EZ-70FF also comes with a built-in thumb saddle that when combined with the optional hydraulic thumb grab, can easily pick up and remove obstacles such as timber and rocks. The thumb saddle can also be used to drag material out of the way without damaging the mulcher body.