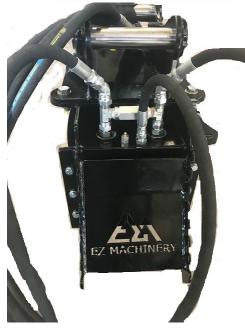

54 Kabi Circuit, Deception Bay Q Id 4508

A hydraulic motor is matched to the hydraulic output of your Machine for superior power delivery. The direct drive coupling eliminates high maintenance belts and pulleys. This ensures you get the maximum performance from your mulcher using your standard hydraulic system. The machines are fitted with two main high pressure hoses for hydraulic inlet and outlet, and in most cases, require a case drain.