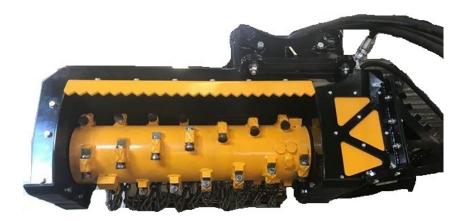

## EZ-70 FIXED FLAIL MULCHER

The EZ-FF Range of Fixed Flail Forestry Mulcher are the latest addition to the EZ Machinery line of Mulchers. Engineered to work efficiently across a range of excavators from 4 to 30 Tonnes. It is the perfect tool for property maintenance, land clearing, heavy vegetation management, or to create a defensible space in areas where bushfires are a threat.

Like all EZ Machinery Mulcher attachments, the robust design is efficient, durable, and low maintenance. Cutting capacity up to 125 mm. With the addition of the FF Range, to the Mulcher line up,

EZ Machinery is continuing to innovate the Australian Forestry and Vegetation Management attachment market

The 70-EZFF comes with a custom built hitch to suit your machine (Excavator, Backhoes) avoiding any unnecessary wear on the pins or bushes.

The EZ-70FF also comes with a built-in thumb saddle that when combined with the optional hydraulic thumb grab, can easily pick up and remove obstacles such as timber and rocks. The thumb saddle can also be used to drag material out of the way without damaging the mulcher body.