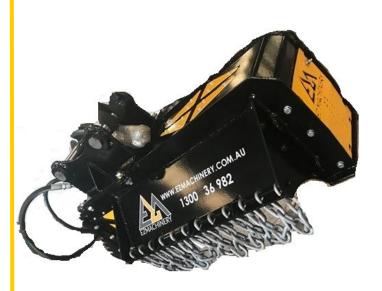

## EZ-70 FIXED FLAIL MULCHER

The EZ-FF Range of Fixed Flail Forestry Mulcher are the latest addition to the EZ Machinery line of Mulchers. Engineered to work efficiently across a range of excavators from 4 to 30 Tonnes. It is the perfect tool for property maintenance, land clearing, heavy vegetation management, or to create a defensible space in areas where bushfires are a threat.

Like all EZ Machinery Mulcher attachments, the robust design is efficient, durable, and low maintenance. Cutting capacity up to 125 mm. With the addition of the FF Range, to the Mulcher line up,

EZ Machinery is continuing to innovate the Australian Forestry and Vegetation Management attachment market

The 70-EZFF comes with a custom built hitch to suit your machine (Excavator, Backhoes) avoiding any unnecessary wear on the pins or bushes.

The EZ-70FF also comes with a built-in thumb saddle that when combined with the optional hydraulic thumb grab, can easily pick up and remove obstacles such as timber and rocks. The thumb saddle can also be used to drag material out of the way without damaging the mulcher body.